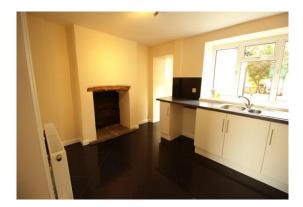

ACCOMMODATION (measurements approx): Entrance door into -

Lounge: 15' 6" (into reveals) x 10' 8" (4.72m x 3.25m), The measurements include stairs, radiator, uPVC double glazed window to front.

**Kitchen/Breakfast Room: 13' 10" x 9' 0" max. (4.21m x 2.74m max),** Fitted at wall and base level with contemporary styled units, tiled floor, tiled splash backs, fitted oven and hob with hood over, sink unit, plumbing for automatic washing machine, window to rear, radiator.