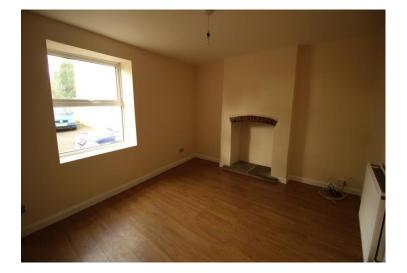

First Floor Landing: Off which is -

**Bedroom 1: 13' 2'' x 10' 8'' (4.01m x 3.25m)**, Two windows to front, radiator.

**Bedroom 2: 13' 5" x 9' 0" (4.09m x 2.74m)**, Built in cupboard with wall mounted Worcester combination boiler, radiator, window to rear.