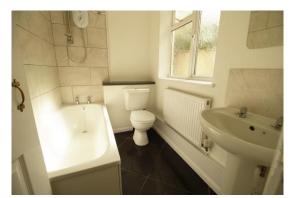

**Rear Lobby:** Part glazed door to courtyard, tiled floor, window to side.

**Bathroom:** Comprising white suite, bath with shower over, low level w.c., pedestal wash hand basin, radiator, tiled floor, window to side.