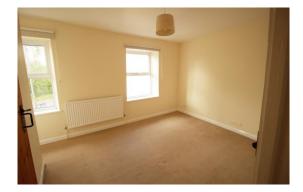

First Floor Landing: Off which is -

**Bedroom 1: 13' 2'' x 10' 8'' (4.01m x 3.25m)**, Two windows to front, radiator.

**Bedroom 2: 13' 5" x 9' 0" (4.09m x 2.74m)**, Built in cupboard with wall mounted Worcester combination boiler, radiator, window to rear.