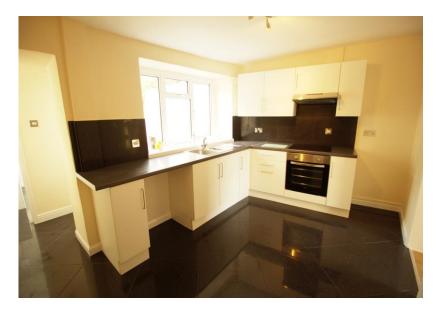

ACCOMMODATION (measurements approx): Entrance door into -

Lounge: 15' 6" (into reveals) x 10' 8" (4.72m x 3.25m), The measurements include stairs, radiator, uPVC double glazed window to front.

**Kitchen/Breakfast Room: 13' 10" x 9' 0" max. (4.21m x 2.74m max),** Fitted at wall and base level with contemporary styled units, tiled floor, tiled splash backs, fitted oven and hob with hood over, sink unit, plumbing for automatic washing machine, window to rear, radiator.