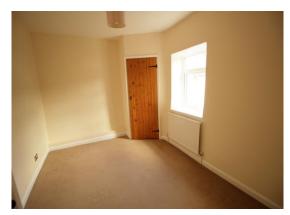

First Floor Landing: Off which is -

**Bedroom 1: 13' 2'' x 10' 8'' (4.01m x 3.25m)**, Two windows to front, radiator.

**Bedroom 2: 13' 5" x 9' 0" (4.09m x 2.74m)**, Built in cupboard with wall mounted Worcester combination boiler, radiator, window to rear.